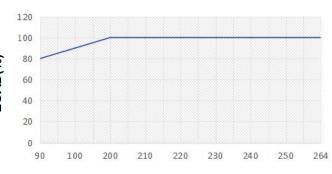

5:2019+A11:2020;<br>EN IEC61000-3-2:2019;<br>EN 61000-3-3:2013+A1:2019;<br>EN 61547:2009; |       |        |        |  |
| OTHERS         | DIMENSION                         | 124*79*30mm (L*W*H)                                                                                  |       |        |        |  |
|                | PACKING                           | 200g                                                                                                 |       |        |        |  |



### 惠州市合智电子有限公司

HUIZHOU HI-ZEALED ELECTRONIC CO.,LTD

No.12 Jinling Road Zhongkai Hi-tech Zone, Huizhou city, Guangdong, China Tel:+86-0752-2771789

Single channel output LED driver power supply

### **HZD060ADI**series

# Derating Curve

# (%) GYOT AMBIENT TEMPERATURE(°C)

# **■** Static Character



INPUT VOLTAGE(VAC)

# **■** Block Diagram



# **■** Dimming operation



## **■** DIP switch table

| DIP S.W | SW1             | SW2             | SW3 |
|---------|-----------------|-----------------|-----|
| 600mA   | 5 <del></del> 8 | s <del></del> 8 | -   |
| 800mA   | ON              | 6—8             | _   |
| 1000mA  | ON              | ON              | _   |
| 1200mA  | ON              | ON              | ON  |

※Press dimming (primary side)

| serial<br>number | Function            | Operation | Explain