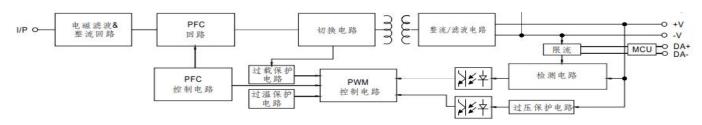

EN 61000-3-3:2013+A1:2019;<br>EN 61547:2009; |       |        |        |  |
| OTHERS         | DIMENSION                         | 124*79*30mm (L*W*H)                                                                                  |       |        |        |  |
|                | PACKING                           | 200g                                                                                                 |       |        |        |  |



### 惠州市合智电子有限公司

HUIZHOU HI-ZEALED ELECTRONIC CO.,LTD

No.12 Jinling Road Zhongkai Hi-tech Zone, Huizhou city, Guangdong, China Tel:+86-0752-2771789

Single channel output LED driver power supply

### **HZD060ADI**series

# Derating Curve

# (%) GYOT AMBIENT TEMPERATURE(°C)

# **■** Static Character



INPUT VOLTAGE(VAC)

# **■** Block Diagram



# **■** Dimming operation



## **■** DIP switch table

| DIP S.W | SW1             | SW2             | SW3 |
|---------|-----------------|-----------------|-----|
| 600mA   | 5 <del></del> 8 | s <del></del> 8 | -   |
| 800mA   | ON              | 6—8             | _   |
| 1000mA  | ON              | ON              | _   |
| 1200mA  | ON              | ON              | ON  |

※Press dimming (primary side)

| serial<br>number | Function            | Operation | Explain