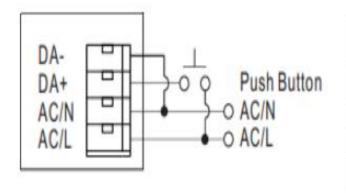

%DALI interface (primary side)

- $\bullet$  DALI signal is applied between DA+ and DA-.
- DALI signals support IEC62386-102 protocol instructions.