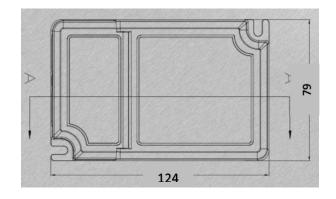

# ■ Mechanical Specification

# Specifications and models

| MODEL          |                                   | HZD060ADI                                                                                            |       |        |        |  |
|----------------|-----------------------------------|------------------------------------------------------------------------------------------------------|-------|--------|--------|--|
| ОИТРИТ         | DC VOLTAGE                        | 3-42V                                                                                                | 3-42V | 3-42V  | 3-42V  |  |
|                | RATED CURRENT                     | Current value is selected by DIP switch, refer to "DIP switch table "section                         |       |        |        |  |
|                |                                   | 600mA                                                                                                | 800mA | 1000mA | 1200mA |  |
|                | FLOATING VOLTAGE                  | 54V                                                                                                  | 54V   | 54V    | 54V    |  |
|                | ACCURACY OF CURRENT               | ±5%                                                                                                  |       |        |        |  |
|                | HOLD UP TIME                      | 500ms&220Vac at full load                                                                            |       |        |        |  |
|                | VOLTAGE RANGE<br>&FREQUENCY RANGE | 100-265Vac 50-60Hz                                                                                   |       |        |        |  |
| INPUT          | POWER FACTOR                      | >0.93&220Vac                                                                                         |       |        |        |  |
|                | EFFICIENCY&220Vac                 | 88%                                                                                                  | 88%   | 88%    | 88%    |  |
| ENVIRO         | WORKING TEMP AND HUMIDITY         | -25~+60°C 0~40% RH                                                                                   |       |        |        |  |
| NMENT          | STORAGE TEMP ANG HUMIDITY         | -40~+80°C 10~60% RH                                                                                  |       |        |        |  |
| SAFETY&<br>EMC | SAFETY STANDARDS                  | EN 61347-2-13:2014+A1:2017;<br>EN 61347-1:2015+A1:2021;<br>EN IEC60598-1:2021;<br>EN 62493:2015;     |       |        |        |  |
|                | EMC STANDARDS                     | EN IEC 55015:2019+A11:2020;<br>EN IEC61000-3-2:2019;<br>EN 61000-3-3:2013+A1:2019;<br>EN 61547:2009; |       |        |        |  |
| OTHERS         | DIMENSION                         | 124*79*30mm (L*W*H)                                                                                  |       |        |        |  |
|                | PACKING                           | 200g                                                                                                 |       |        |        |  |