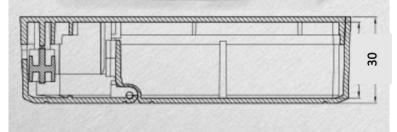

# ■ Mechanical Specification

# Specifications and models

| MODEL          |                                   | HZD060ADI                                                                                            |       |        |        |  |
|----------------|-----------------------------------|------------------------------------------------------------------------------------------------------|-------|--------|--------|--|
| ОИТРИТ         | DC VOLTAGE                        | 3-42V                                                                                                | 3-42V | 3-42V  | 3-42V  |  |
|                | RATED CURRENT                     | Current value is selected by DIP switch, refer to "DIP switch table "section                         |       |        |        |  |
|                |                                   | 600mA                                                                                                | 800mA | 1000mA | 1200mA |  |
|                | FLOATING VOLTAGE                  | 54V                                                                                                  | 54V   | 54V    | 54V    |  |
|                | ACCURACY OF CURRENT               | ±5%                                                                                                  |       |        |        |  |
|                | HOLD UP TIME                      | 500ms&220Vac at full load                                                                            |       |        |        |  |
|                | VOLTAGE RANGE<br>&FREQUENCY RANGE | 100-265Vac 50-60Hz                                                                                   |       |        |        |  |
| INPUT          | POWER FACTOR                      | >0.93&220Vac                                                                                         |       |        |        |  |
|                | EFFICIENCY&220Vac                 | 88%                                                                                                  | 88%   | 88%    | 88%    |  |
| ENVIRO         | WORKING TEMP AND HUMIDITY         | -25~+60°C 0~40% RH                                                                                   |       |        |        |  |
| NMENT          | STORAGE TEMP ANG HUMIDITY         | -40~+80°C 10~60% RH                                                                                  |       |        |        |  |
| SAFETY&<br>EMC | SAFETY STANDARDS                  | EN 61347-2-13:2014+A1:2017;<br>EN 61347-1:2015+A1:2021;<br>EN IEC60598-1:2021;<br>EN 62493:2015;     |       |        |        |  |
|                | EMC STANDARDS                     | EN IEC 55015:2019+A11:2020;<br>EN IEC61000-3-2:2019;<br>EN 61000-3-3:2013+A1:2019;<br>EN 61547:2009; |       |        |        |  |
| OTHERS         | DIMENSION                         | 124*79*30mm (L*W*H)                                                                                  |       |        |        |  |
|                | PACKING                           | 200g                                                                                                 |       |        |        |  |