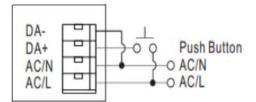

# Dimming operation

%Press dimming (primary side)

| serial<br>number | Function               | Operation | Explain                                                                                                                                                                                                                                                                                                                                                                                                                                                                                                                                        |
|------------------|------------------------|-----------|------------------------------------------------------------------------------------------------------------------------------------------------------------------------------------------------------------------------------------------------------------------------------------------------------------------------------------------------------------------------------------------------------------------------------------------------------------------------------------------------------------------------------------------------|
| 1                | The electric<br>memory | power on  | When the LED driver is powered on, it will restore the memory<br>before the LED driver is powered off If the LED driver is<br>turned off before power off, then power on it After the lamp<br>is still turned off, if the LED driver is powered off before<br>50% brightness, Automatically restores to 50% brightness<br>( after power-on Degree memory after the last dimming<br>stability of the brightness, the brightness of the dimming<br>process Do not do memory), after powering on the first long<br>dimming direction for dimming. |

#### ※DALI interface (primary side)

- DALI signal is applied between DA+ and DA-.
- DALI signals support IEC62386-102 protocol instructions.