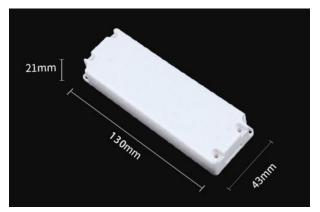

# Specifications and models

| MODEL       |                                   | HZD024ADI-DA                                                                                   |       |  |
|-------------|-----------------------------------|------------------------------------------------------------------------------------------------|-------|--|
| OUTPUT      | DC VOLTAGE                        | 6-36V                                                                                          | 6-36V |  |
|             | RATED CURRENT                     | 450MA                                                                                          | 600MA |  |
|             | FLOATING VOLTAGE                  | 45V                                                                                            | 45V   |  |
|             | ACCURACY OF CURRENT               | ±5%                                                                                            |       |  |
|             | HOLD UP TIME                      | 500ms&220Vac at full load                                                                      |       |  |
| INPUT       | VOLTAGE RANGE<br>&FREQUENCY RANGE | 90-265Vac 50-60Hz                                                                              |       |  |
|             | POWER FACTOR                      | >0.9&220Vac                                                                                    |       |  |
|             | EFFICIENCY&220Vac                 | 86%                                                                                            | 86%   |  |
| ENVIRONMENT | WORKING TEMP AND HUMIDITY         | -25~+60°C 0~40% RH                                                                             |       |  |
|             | STORAGE TEMP ANG HUMIDITY         | -40~+80°C 10~60% RH                                                                            |       |  |
| SAFETY&EMC  | SAFETY STANDARDS                  | EN61347-2-13:2014+A1:2017;EN61347-1:2015+<br>A1:2021; EN IEC60598-1:2021; EN62493:2015         |       |  |
|             | EMC STANDARDS                     | EN IEC 55015:2019+A11:2020 ;<br>EN IEC61000-3-2:2019;EN<br>61000-3-3:2013+A1:2019 EN61547:2009 |       |  |
| OTHERS      | DIMENSION                         | 130*43*22mm (L*W*H)                                                                            |       |  |
|             | PACKING                           | 98g                                                                                            |       |  |

## Mechanical Specification