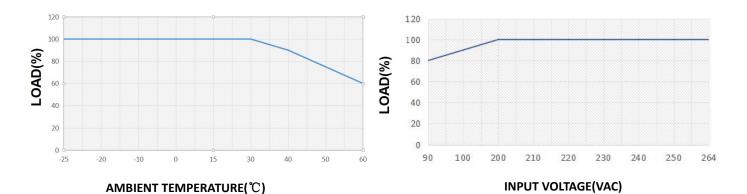

IEC60598-1:2021; EN62493:2015         |       |  |
|             | EMC STANDARDS                     | EN IEC 55015:2019+A11:2020 ;<br>EN IEC61000-3-2:2019;EN<br>61000-3-3:2013+A1:2019 EN61547:2009 |       |  |
| OTHERS      | DIMENSION                         | 130*43*22mm (L*W*H)                                                                            |       |  |
|             | PACKING                           | 98g                                                                                            |       |  |



#### 惠州市合智电子有限公司

HUIZHOU HI-ZEALED ELECTRONIC CO., LTD

No.12 Jinling Road Zhongkai Hi-tech Zone,Huizhou city, Guangdong, China Tel:+86-0752-2771789

Single channel output LED driver power supply

#### HZD024ADI-DAseries

### **Derating Curve**

Static Character



## Block Diagram



# Dimming operation



%Press dimming (primary side)

| serial<br>number | Function               | Operation | Explain                                                                                                                                                                                                                                                                                                                                                                                                                                                                                                                                        |
|------------------|------------------------|-----------|--------------------------------------------------------------------------------