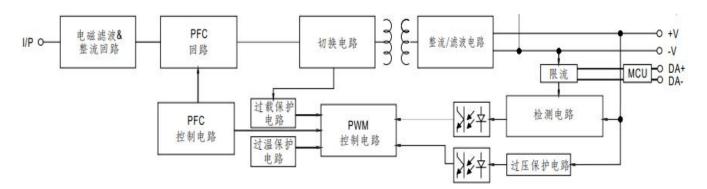

62493:2015         |       |  |
|             | EMC STANDARDS                     | EN IEC 55015:2019+A11:2020 ;<br>EN IEC61000-3-2:2019;EN<br>61000-3-3:2013+A1:2019 EN61547:2009 |       |  |
| OTHERS      | DIMENSION                         | 130*43*22mm (L*W*H)                                                                            |       |  |
|             | PACKING                           | 98g                                                                                            |       |  |



#### 惠州市合智电子有限公司

HUIZHOU HI-ZEALED ELECTRONIC CO., LTD

No.12 Jinling Road Zhongkai Hi-tech Zone,Huizhou city, Guangdong, China Tel:+86-0752-2771789

Single channel output LED driver power supply

#### HZD024ADI-DAseries

### **Derating Curve**

Static Character



## Block Diagram



# Dimming operation



%Press dimming (primary side)

| serial<br>number | Function               | Operation | Explain                                                                                                                                                                                                                                                                                                                                                                                                                                                                                                                                        |
|------------------|------------------------|-----------|----------------------------------------------------------------------------------------------------