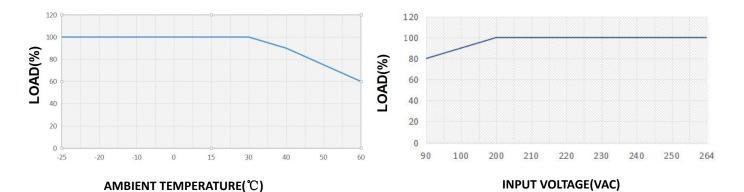

EC60598-1:2021; EN62493:2015         |        |  |
| SAFETY&EMC  | EMC STANDARDS                     | EN IEC 55015:2019+A11:2020 ;<br>EN IEC61000-3-2:2019;EN<br>61000-3-3:2013+A1:2019 EN61547:2009 |        |  |
| OTHERS      | DIMENSION                         | 100*43*21mm (L*W*H)                                                                            |        |  |
|             | PACKING                           | 73g                                                                                            |        |  |



### 惠州市合智电子有限公司

HUIZHOU HI-ZEALED ELECTRONIC CO., LTD

No.12 Jinling Road Zhongkai Hi-tech Zone, Huizhou city, Guangdong, China Tel:+86-0752-2771789

Single channel output LED driver power supply

#### HZD020CFX series

### **Derating Curve**

Static Character



Block Diagram



## Dimming operation



%Press dimming (primary side)

| serial<br>number | Function               | Operation | Explain                                                                                                                                                                                                                                                                                                                                                                                                                                                                                                                                        |
|------------------|------------------------|-----------|----------------------------------------------------------------------------------