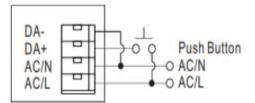

## Dimming operation

%Press dimming (primary side)

| serial<br>number | Function               | Operation | Explain                                                                                                                                                                                                                                                                                                                                                                                                                                                                                                                                        |
|------------------|------------------------|-----------|------------------------------------------------------------------------------------------------------------------------------------------------------------------------------------------------------------------------------------------------------------------------------------------------------------------------------------------------------------------------------------------------------------------------------------------------------------------------------------------------------------------------------------------------|
| 1                | The electric<br>memory | power on  | When the LED driver is powered on, it will restore the memory<br>before the LED driver is powered off If the LED driver is<br>turned off before power off, then power on it After the lamp<br>is still turned off, if the LED driver is powered off before<br>50% brightness, Automatically restores to 50% brightness<br>( after power-on Degree memory after the last dimming<br>stability of the brightness, the brightness of the dimming<br>process Do not do memory), after powering on the first long<br>dimming direction for dimming. |
|                  |                        |           | If the light is originally on, the light will be off after                                                                                                                                                                                                                                                                                                                                                                                                                                                                                     |

## 惠州市合智电子有限公司

HUIZHOU HI-ZEALED ELECTRONIC CO., LTD

No.12 Jinling Road Zhongkai Hi-tech Zone, Huizhou city, Guangdong, China Tel:+86-0752-2771789

| Sing | Single channel output LED driver power supply HZD020CFX series |                 |                                                               |  |  |
|------|----------------------------------------------------------------|-----------------|---------------------------------------------------------------|--|--|
|      | Turn on / Off                                                  | Short press     | a short press; If the lamp is off originally, the light wil   |  |  |
| 2    | lights                                                         | 50ms-600 ms     | turn on after a short press, and the illuminance at this tim  |  |  |
|      |                                                                |                 | is the illumination before turning off the lam                |  |  |
|      |                                                                |                 | (illumination memory function).                               |  |  |
|      |                                                                |                 | Hold down the reset switch for a long time, and the lamp wil  |  |  |
|      |                                                                |                 | enter the dimming state. If it was dimming for the previou    |  |  |
|      |                                                                |                 | time, it will automatically turn to dimming for the nex       |  |  |
| 3    | Dimming                                                        | Long press 1 s  | time. After releasing the reset button, the dimming will sto  |  |  |
|      |                                                                | to 3 s          | and maintain the current illumination.Dimming rang            |  |  |
|      |                                                                |                 | 5%-100%. The default value is On for the first power-o        |  |  |
|      |                                                                |                 | duration. If the power-on brightness is the maximum, th       |  |  |
|      |                                                                |                 | value is dimmed for the first duration.                       |  |  |
|      |                                                                |                 | If all the lights connected to the same SwitchDIM system ar   |  |  |
| 4    | Synchronize                                                    | Long press 10 s | switched on or their brightness is inconsistent, hold dow     |  |  |
|      | all lights                                                     |                 | for 10s to turn all the lights on with the same brightnes     |  |  |
|      |                                                                |                 | (50%), and hold down the next time to dim the dimmin          |  |  |
|      |                                                                |                 | direction.                                                    |  |  |
|      |                                                                |                 | The gradient time affects the dimming speed, and the smalle   |  |  |
|      |                                                                |                 | the gradient time, the faster the dimming speed. The defaul   |  |  |
| 5    | Change the                                                     | Long press 20 s | dimming gradient time is 3s. When you hold down for 20s       |  |  |
|      | gradient time                                                  |                 | change the dimming gradient time to 6s, and output 100        |  |  |
|      |                                                                |                 | brightness (when you hold down for 10s, all lights will b     |  |  |
|      |                                                                |                 | synchronized and turn on 50%). When the send button is presse |  |  |
|      |                                                                |                 | again for 20s, the gradient time is changed to 3S;If you d    |  |  |
|      |                                                                |                 | not release the button, keep the brightness at 100%.          |  |  |
| 6    | Reset to                                                       | Long press 10 s | Press for 10s four times, with an interval of no more that    |  |  |
|      | factory                                                        | Four times      | 2s.Restore the gradient time, switch state, brightness        |  |  |
|      | Settingsbuy                                                    |                 | control mode, etc., to factory Settings.                      |  |  |

※DALI interface (primary side)

- DALI signal is applied between DA+ and DA-.
- DALI signals support IEC62386-102 protocol instructions.
- The first step is to fix it at 5% of output.