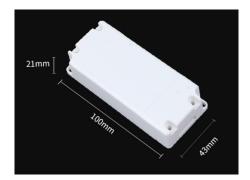

# Specifications and models

|             | MODEL                             | HZD020CFX                                                                                      |        |  |
|-------------|-----------------------------------|------------------------------------------------------------------------------------------------|--------|--|
| OUTPUT      | DC VOLTAGE                        | 18-36V                                                                                         | 36-42V |  |
|             | RATED CURRENT                     | 450MA                                                                                          | 400MA  |  |
|             | FLOATING VOLTAGE                  | 48V                                                                                            | 48V    |  |
|             | ACCURACY OF CURRENT               | ±5%                                                                                            |        |  |
|             | HOLD UP TIME                      | 500ms&220Vac at full load                                                                      |        |  |
|             | VOLTAGE RANGE<br>&FREQUENCY RANGE | 90-265Vac 50-60Hz                                                                              |        |  |
| INPUT       | POWER FACTOR                      | >0.9&220Vac                                                                                    |        |  |
|             | EFFICIENCY&220Vac                 | 86%                                                                                            | 86%    |  |
| ENVIRONMENT | WORKING TEMP AND HUMIDITY         | -25~+60℃ 0~40% RH                                                                              |        |  |
|             | STORAGE TEMP ANG HUMIDITY         | -40~+80°C 10~60% RH                                                                            |        |  |
|             | SAFETY STANDARDS                  | EN61347-2-13:2014+A1:2017;EN61347-1:2015+<br>A1:2021; EN IEC60598-1:2021; EN62493:2015         |        |  |
| SAFETY&EMC  | EMC STANDARDS                     | EN IEC 55015:2019+A11:2020 ;<br>EN IEC61000-3-2:2019;EN<br>61000-3-3:2013+A1:2019 EN61547:2009 |        |  |
| OTHERS      | DIMENSION                         | 100*43*21mm (L*W*H)                                                                            |        |  |
|             | PACKING                           | 73g                                                                                            |        |  |

## Mechanical Specification