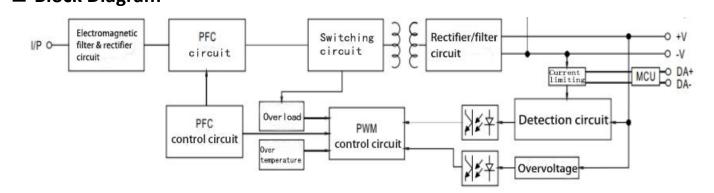

N62493:2015         |        |  |
| SAFETY&EMC  | EMC STANDARDS                     | EN IEC 55015:2019+A11:2020 ;<br>EN IEC61000-3-2:2019;EN<br>61000-3-3:2013+A1:2019 EN61547:2009 |        |  |
| OTHERS      | DIMENSION                         | 100*43*21mm (L*W*H)                                                                            |        |  |
|             | PACKING                           | 73g                                                                                            |        |  |



### 惠州市合智电子有限公司

HUIZHOU HI-ZEALED ELECTRONIC CO., LTD

No.12 Jinling Road Zhongkai Hi-tech Zone, Huizhou city, Guangdong, China Tel:+86-0752-2771789

Single channel output LED driver power supply

#### HZD020CFX series

### **Derating Curve**

Static Character



Block Diagram



## Dimming operation



%Press dimming (primary side)

| serial<br>number | Function               | Operation | Explain                                                                                                                                                                                                                                                                                                                                                                                                                                                                                                                                        |
|------------------|------------------------|-----------|---------------------------------------------------------------------------------------------------