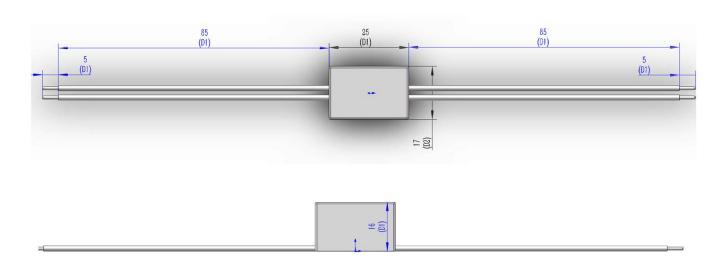

HOLD UP TIME        | 300ms&220V at full load |       |       |
| INPUT  | VOLTAGE RANGE       | 90-265Vac               |       |       |
|        | FREQUENCY RANGE     | 47-63Hz                 |       |       |
|        | EFFICIENCY&220Vac   | 78%                     | 82%   | 85%   |
| OTHERS | DIMENSION           | 25*17*16mm (L*W*H)      |       |       |
|        | PACKING             | 10g                     |       |       |







## 惠州市合智电子有限公司

HUIZHOU HI-ZEALED ELECTRONIC CO.,LTD

No.12 Jinling Road Zhongkai Hi-tech Zone, Huizhou city Guangdong, China Tel:+86-0752-2771789

Single channel output LED driver power supply

**HAD005BXI-A** series

# ■ Derating Curve

# 

## **■** Static Character



INPUT VOLTAGE(VAC)

## **■** Block Diagram



## **■** Mechanical Specification