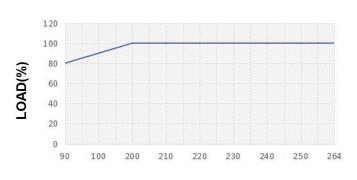

| ACCURACY OF CURRENT | ±5%                     |       |       |
|        | HOLD UP TIME        | 300ms&220V at full load |       |       |
| INPUT  | VOLTAGE RANGE       | 90-265Vac               |       |       |
|        | FREQUENCY RANGE     | 47-63Hz                 |       |       |
|        | EFFICIENCY&220Vac   | 78%                     | 82%   | 85%   |
| OTHERS | DIMENSION           | 25*17*16mm (L*W*H)      |       |       |
|        | PACKING             | 10g                     |       |       |







## 惠州市合智电子有限公司

HUIZHOU HI-ZEALED ELECTRONIC CO.,LTD

No.12 Jinling Road Zhongkai Hi-tech Zone, Huizhou city Guangdong, China Tel:+86-0752-2771789

Single channel output LED driver power supply

**HAD005BXI-A** series

# ■ Derating Curve

# 

## **■** Static Character



INPUT VOLTAGE(VAC)

## **■** Block Diagram



## **■** Mechanical Specification