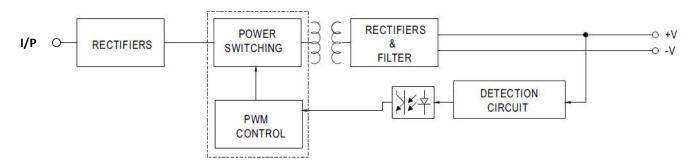

|       |       |
|        | HOLD UP TIME        | 300ms&220V at full load |       |       |
| INPUT  | VOLTAGE RANGE       | 90-265Vac               |       |       |
|        | FREQUENCY RANGE     | 47-63Hz                 |       |       |
|        | EFFICIENCY&220Vac   | 78%                     | 82%   | 85%   |
| OTHERS | DIMENSION           | 25*17*16mm (L*W*H)      |       |       |
|        | PACKING             | 10g                     |       |       |







## 惠州市合智电子有限公司

HUIZHOU HI-ZEALED ELECTRONIC CO.,LTD

No.12 Jinling Road Zhongkai Hi-tech Zone, Huizhou city Guangdong, China Tel:+86-0752-2771789

Single channel output LED driver power supply

**HAD005BXI-A** series

# ■ Derating Curve

# 

## **■** Static Character



INPUT VOLTAGE(VAC)

## **■** Block Diagram



## **■** Mechanical Specification